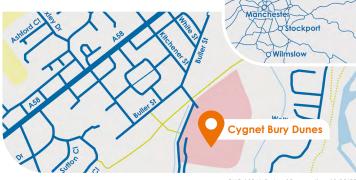

## Where are we?

Cygnet Bury Dunes

off Buller St, Bolton Rd, Bury, North West BL8 2BS

Phone number 0161 762 7200

Please visit cygnetgroup.com for more info | Follow us on social media:

| <br> |   |  |
|------|---|--|
|      |   |  |
| egri |   |  |
|      |   |  |
|      | - |  |