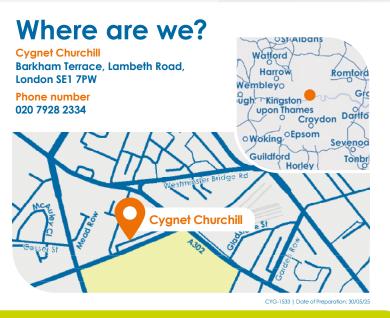

## Acute Service for Men

Palm Court Cygnet Churchill, London

Palm Court at Cygnet Churchill is a 17 bed male mental health acute service. The service provides a safe and stabilising environment for men who are experiencing an acute episode of mental illness and require an emergency admission.