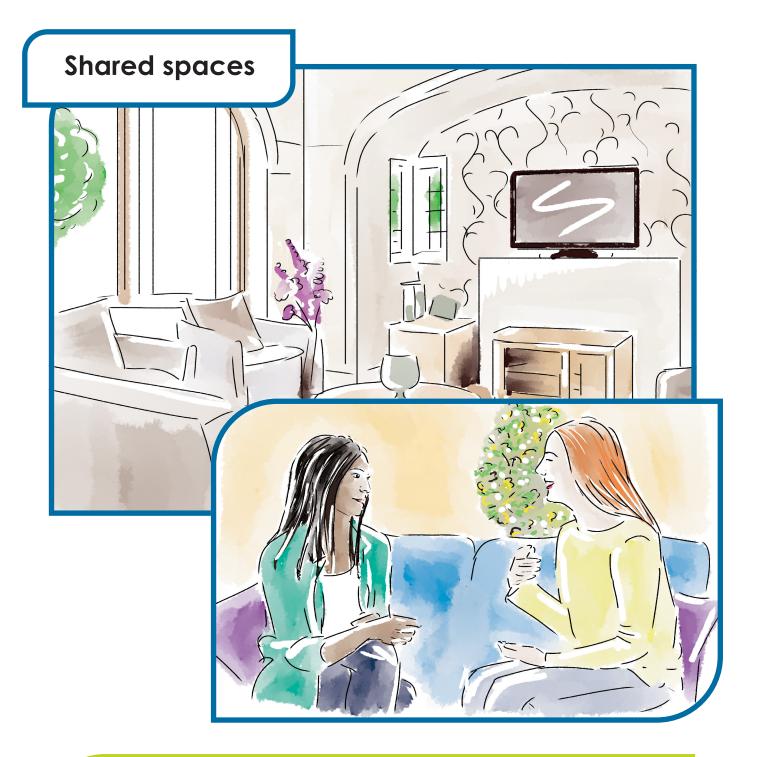

You will share dining and lounge areas with other people. These areas are spacious and comfortable.