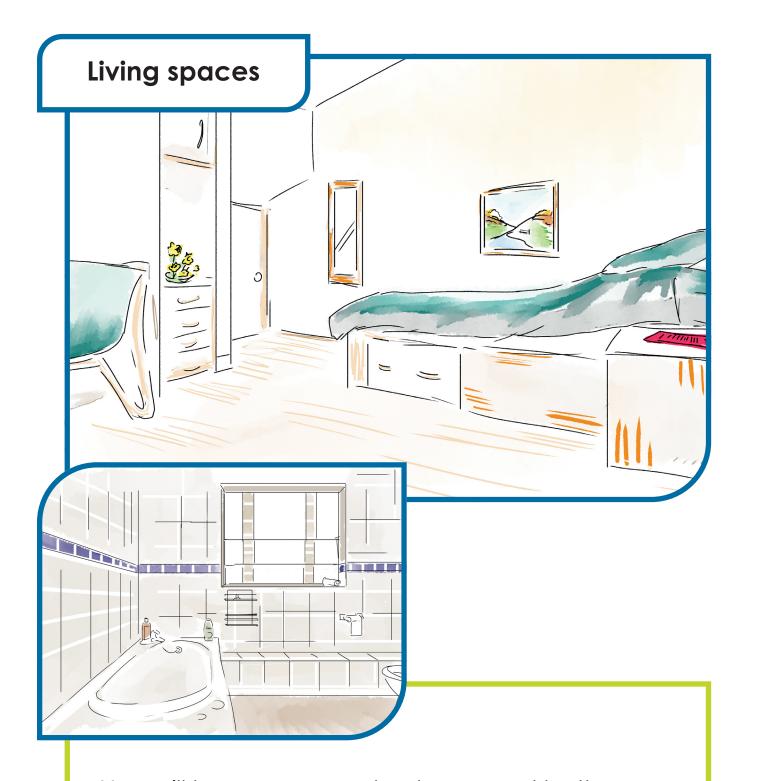

They will make sure you have what you want and need to maximise your independence and help you in your recovery.

You will have your own bedroom and bathroom. You can make this space your own and fill it with your things.