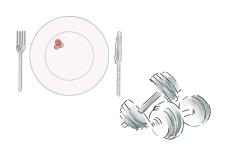

# Restrictive type

The person will severly limit the amount of food they eat by not eating for long periods of time or not eating enough. They may also do too much exercise.