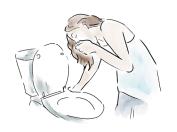

## Binge eating/purging type

This means a person will eat too much and then get rid of what they ate by making themselves be sick or use **laxatives**, **diuretics** or **enemas** (these are things that make you go to the toilet).