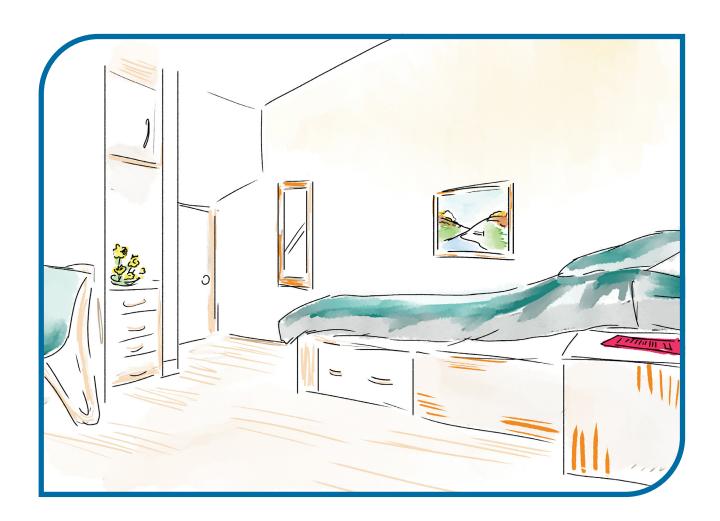

### Living spaces

You will have your own bedroom and bathroom. You can make this space your own and fill it with your things.

We also have accessible bathrooms. We can help you move around safely if you find it difficult to walk or get out of bed. We have special equipment to help if needed.