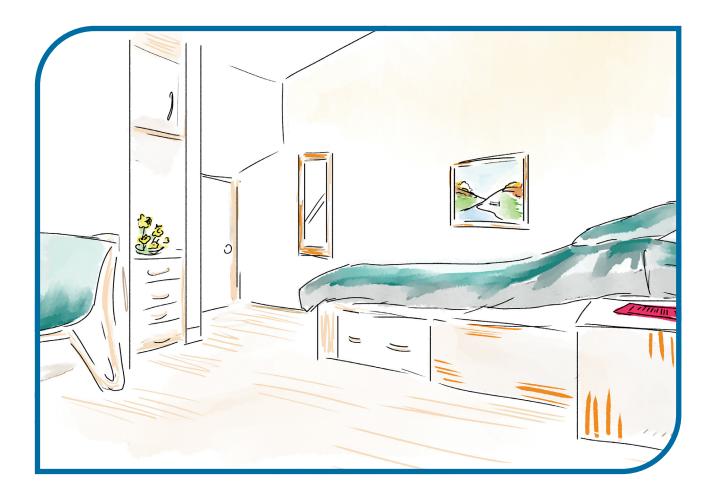

#### Living spaces

You will have your own bedroom and bathroom. You can make this space your own and fill it with your things.

We also have accessible bathrooms. We can help you move around safely if you find it difficult to walk or get out of bed. We have special equipment to help if needed.