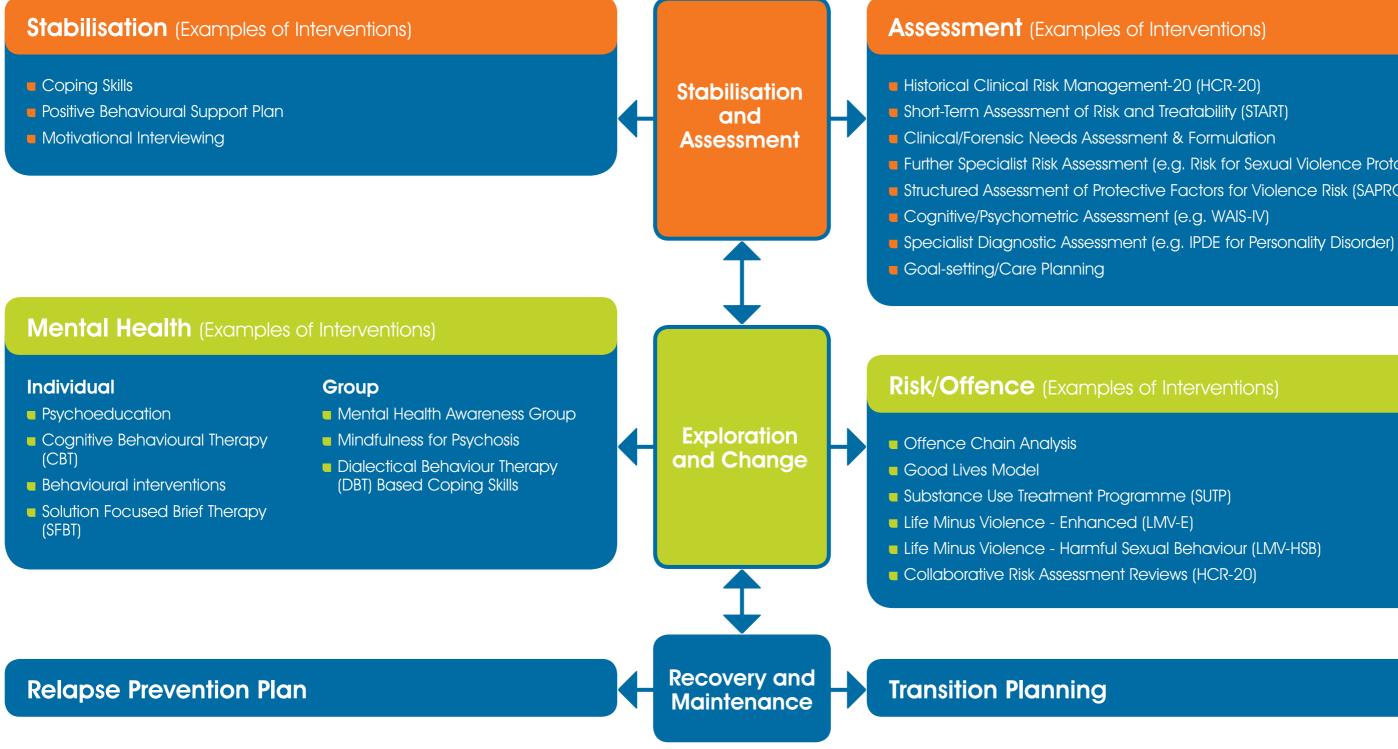

## Cygnet Lodge Lewisham **Psychology Pathway**

The Psychological therapies team at Cygnet Lodge Lewisham provide a comprehensive range of assessments and interventions that simultaneously address mental health issues and facilitate management of risk. Working collaboratively with a multi-disciplinary team, the psychological therapies team helps individuals to develop a person-centered set of skills that promote mental wellbeing, safety, and sustainable recovery.